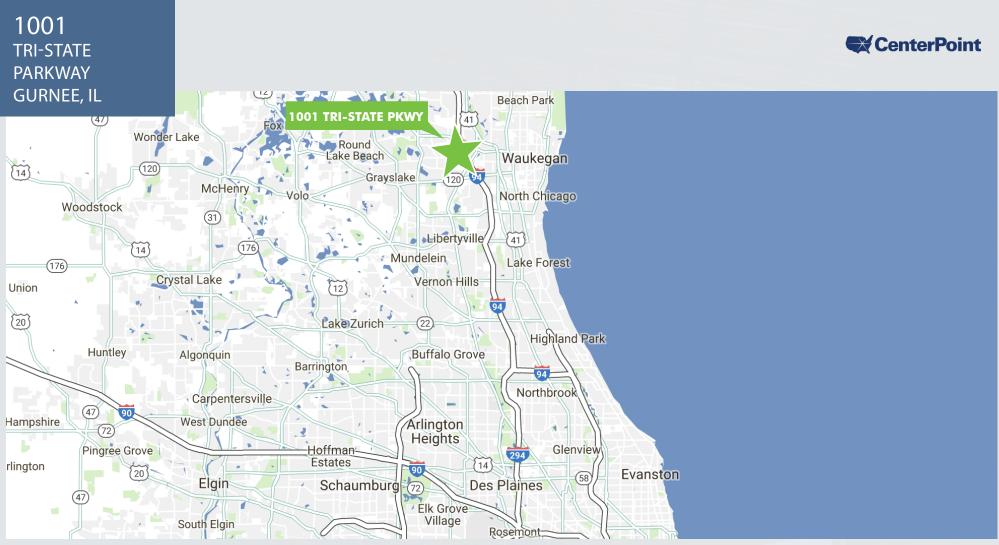

#### 1001 **TRI-STATE** PARKWAY **GURNEE**, IL

✓ TOLLWAY FRONTAGE / 98,000 CARS PER DAY

- ✓ 30 MINUTES TO O'HARE INTERNATIONAL AIRPORT
- ✓ 35 MINUTES TO MITCHELL INTERNATIONAL AIRPORT
- LOW LAKE COUNTY TAXES
- ✓ TRAILER PARKING AVAILABLE
- EASY ACCESS AT FULL FOUR-WAY INTERCHANGE AT GRAND AVENUE / ROUTE 132 AND I-94