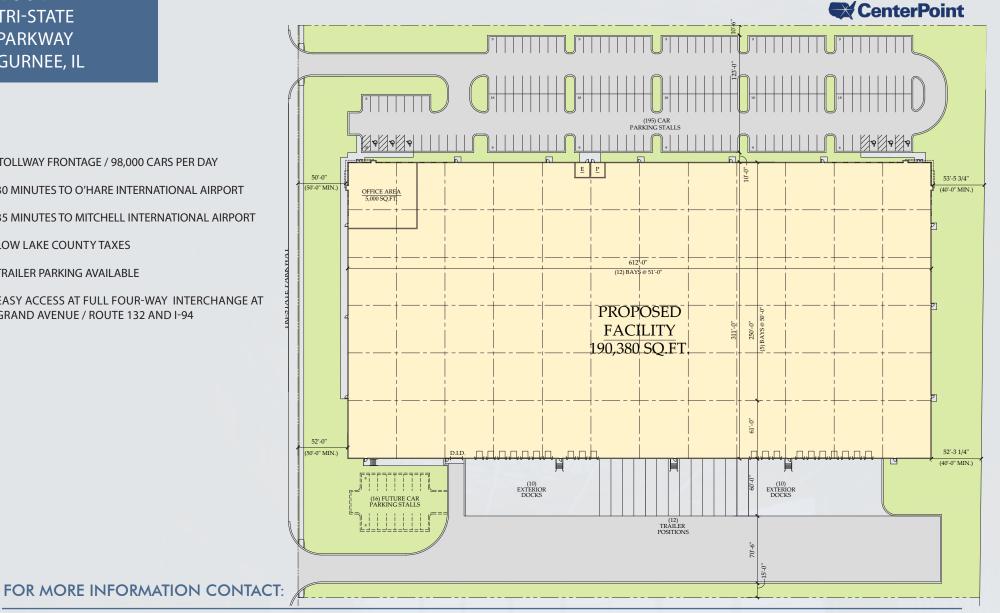

# 1001 TRI-STATE PARKVAY GURNEE, IL

WWW.CENTERPOINTBUSINESSCENTERGURNEE.COM

TOTAL BUILDING: **AVAILABLE SF:** SITE SIZE: YEAR BUILT: POSSESSION: **CLEAR HEIGHT:** 32' SPRINKLERED: POWER: PARKING: TRAILER PARKING: LOADING: DRIVE-INS: **BAY SIZE:** 

190,380 SF 190,390 SF (Divisible to 60,000 SF) To Suit 9.88 Acres 2018-2019 by Morgan Harbour Construction 1Q 2019 32' ESFR To Suit 195 Cars (+16 Future Car Parking Expansion) 10 Positions 20 Exterior 1 Drive-in 51' X 50' W/61' Speed Bays