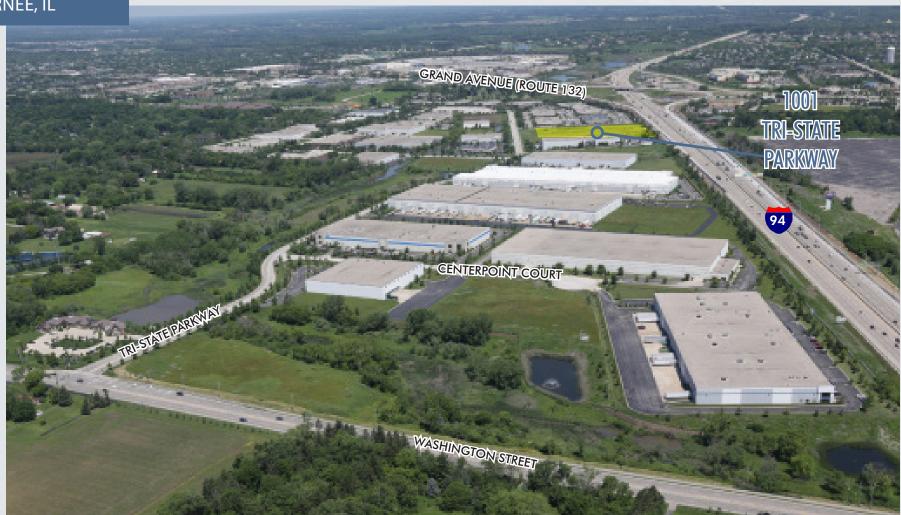

#### 1001 **TRI-STATE** PARKWAY **GURNEE**, IL

✓ TOLLWAY FRONTAGE / 98,000 CARS PER DAY

- ✓ 30 MINUTES TO O'HARE INTERNATIONAL AIRPORT
- ✓ 35 MINUTES TO MITCHELL INTERNATIONAL AIRPORT
- LOW LAKE COUNTY TAXES
- ✓ TRAILER PARKING AVAILABLE
- EASY ACCESS AT FULL FOUR-WAY INTERCHANGE AT GRAND AVENUE / ROUTE 132 AND I-94