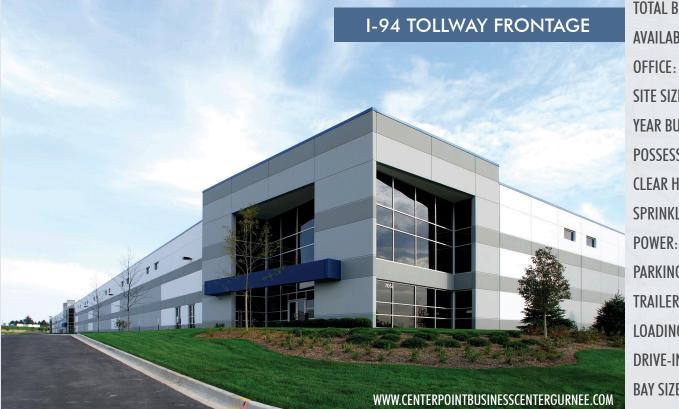

# 1001 TRI-STATE PARKVAY GURNEE, IL

WWW.CENTERPOINTBUSINESSCENTERGURNEE.COM

TOTAL BUILDING: **AVAILABLE SF:** SITE SIZE: YEAR BUILT: POSSESSION: **CLEAR HEIGHT:** 32' SPRINKLERED: POWER: PARKING: TRAILER PARKING: LOADING: DRIVE-INS: **BAY SIZE:** 

190,380 SF 190,390 SF (Divisible to 60,000 SF) To Suit 9.88 Acres 2018-2019 by Morgan Harbour Construction 1Q 2019 32' ESFR To Suit 195 Cars (+16 Future Car Parking Expansion) 10 Positions 20 Exterior 1 Drive-in 51' X 50' W/61' Speed Bays